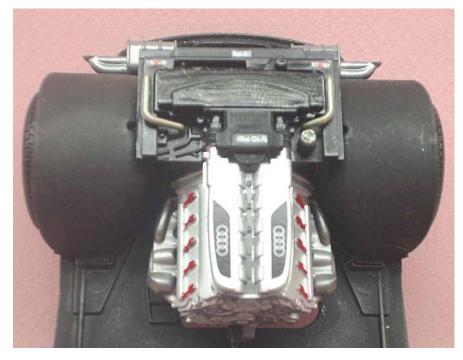

(Fig. 00a) The kits box art for Revell #85-4940.

(Fig. #1, 2) I began by assembling the engine, which actually is a "two-part" affair. The first consists of a two-piece engine block, front cover, oil pan (engine bottom), intake manifold, rear cover, oil filter, two-piece axle shaft, and two exhaust pipes. I assembled and painted everything but the last two items with Testor's buffable Aluminum Plate metalizer.

(Fig. 3) I also painted the spark plug wire caps red as opposed to flat black (according to the instruction sheet) since I referenced photos of a 1:1 R8 V-10 engine and discovered they are actually colored red.

(Fig. #33) One particular note while assembling the engine: install the intake manifold (called "injectors" in the instruction sheet) before the rocker covers. The rocker covers actually overlap the "injectors" during assembly. Everything else during this phase of engine assembly went together smoothly.

(Fig. #7) The upper engine components were detail-painted according to the instruction sheet, and the various decals applied to their corresponding parts.

Decal placements (and the decals themselves) were a flawless procedure.