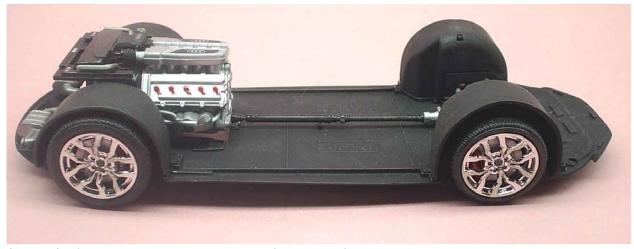

(Fig. 12) After I installed these parts, the front inner fender wells and shocks installed seamlessly. The tires and rims also went together without a hitch. The completed chassis looks realistic and believable.