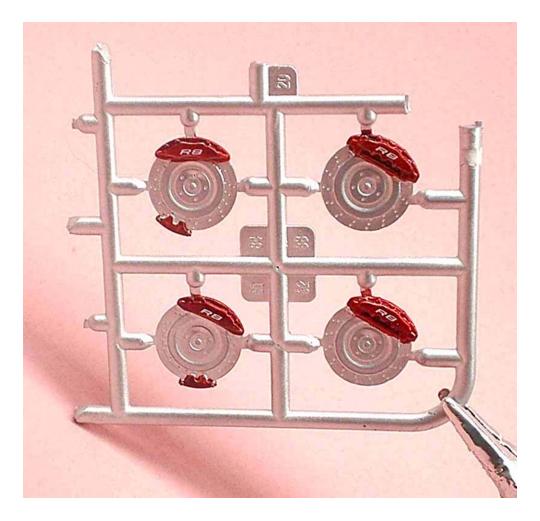

(Fig. #6) I painted the brake calipers Testor's buffable Aluminum Plate metalizer, then I detail-painted the calipers Tamiya clear red to simulate Brembo calipers. Two different sets of decals are provided for the calipers...I chose the "R8" decals over the other set, whose nomenclature was so small it was almost undetectable.