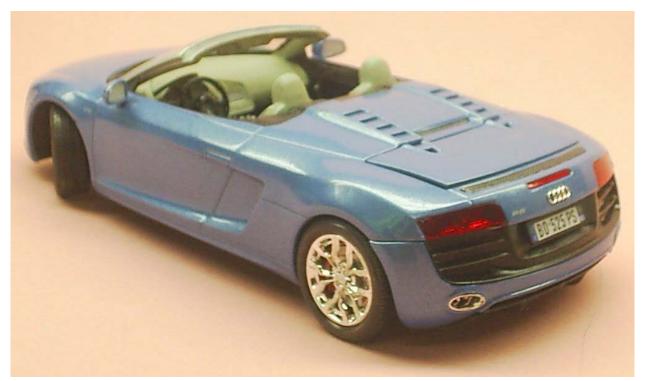

The Audi R8 Spyder is the ragtop version of its hard-topped sister. With a 5.2L V-10 engine midmounted, the balanced weight ratio makes it a formidable contender among the elite European supercars available in the US. At a whopping \$170,000 price tag, this beast is definitely not for the faint of heart! But it will surely make your heart rate increase!

The body was next. After two coats of Dupli-Color GM Light Blue (replicating Audi's Jet Blue metallic) I applied three coats of Rust-Oleum acrylic lacquer clear and wet-sanded it to a mirror-

like finish. All of the body components including the front and rear fascias and light bezels installed smoothly. In fact, the light lens bezels (both front and rear) practically snapped into place without need of glue! Decals are provided for the front and rear fascias as well as the clear parts representing openings for various vents in the body cavities...a nice touch. The windshield installed from the outside in, and after detail-painting the outer edges flat black, snuggled into place on the windshield frame nicely. Since I wanted to build a convertible version, I deleted the available "hardtop" and its accompanying windows.