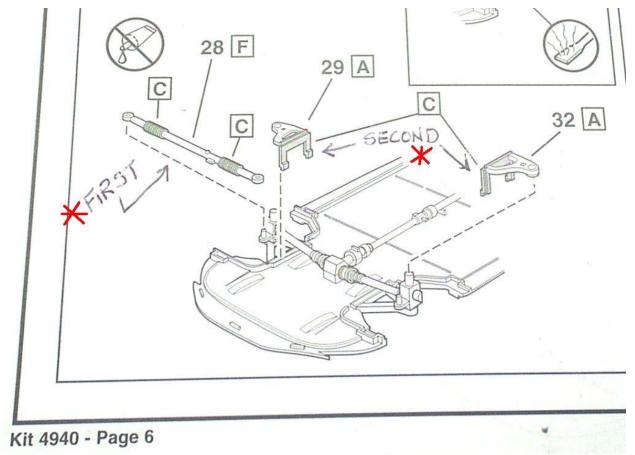

(Fig. #31) Another item to consider while performing the front suspension assembly: it is much easier to install the tie rod onto the assembled spindles before installing the upper A-arms to the chassis. Otherwise the modeler is forced to attempt to thread the tie rod between the two A-arms and then coax it onto the retaining tabs of the spindle after the front gearbox is installed.