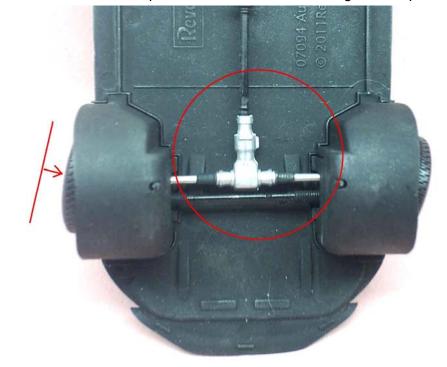

front wheels. One nice touch about the front suspension is the poseable steering. The instructions call for the builder to heat up an implement (preferably an Exacto knife) to "seal" the front spindles into the frame of the chassis. This worked like a champ, and the resulting steering mechanism is precise and sure.