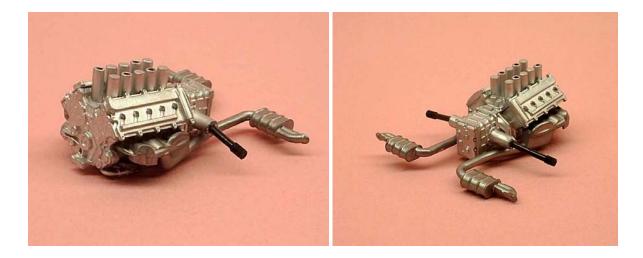

(Fig. 00a) The kits box art for Revell #85-4940.

(Fig. #1, 2) I began by assembling the engine, which actually is a "two-part" affair. The first consists of a two-piece engine block, front cover, oil pan (engine bottom), intake manifold, rear cover, oil filter, two-piece axle shaft, and two exhaust pipes. I assembled and painted everything but the last two items with Testor's buffable Aluminum Plate metalizer.

(Fig. 3) I also painted the spark plug wire caps red as opposed to flat black (according to the instruction sheet) since I referenced photos of a 1:1 R8 V-10 engine and discovered they are actually colored red.