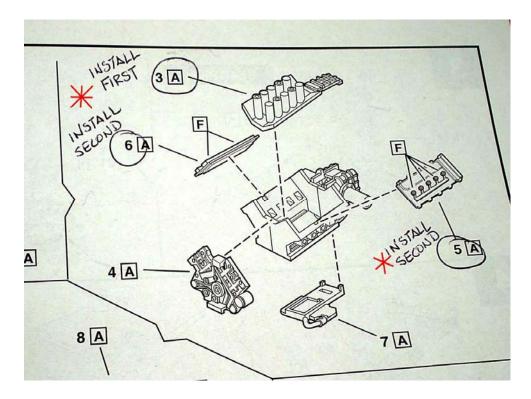

(Fig. #33) One particular note while assembling the engine: install the intake manifold (called "injectors" in the instruction sheet) before the rocker covers. The rocker covers actually overlap the "injectors" during assembly. Everything else during this phase of engine assembly went together smoothly.