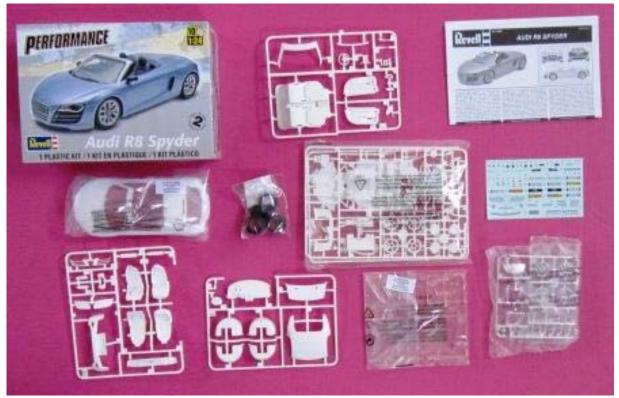

For the modeler: This is a skill level two kit with 125 pieces. Kit features a lift-up rear deck with a fully detailed V-10 engine, a highly detailed suspension, realistic transaxle detail, the option of having the top "up" or "down," movable front wheels, soft black tires, chrome-plated parts and decals with graphics and vent screens. Corrected part assembly sequences in the engine and chassis areas, proper wire cap coloration, French instructional language notation, brake decal selection, Using heat to make a suspension flange, and badge handling cautionary notes are fully examined in the Step-by-Step Review.

(Fig. 00a) The kits box art for Revell #85-4940.

(Fig. #1, 2) I began by assembling the engine, which actually is a "two-part" affair. The first consists of a two-piece engine block, front cover, oil pan (engine bottom), intake manifold, rear cover, oil filter, two-piece axle shaft, and two exhaust pipes. I assembled and painted everything but the last two items with Testor's buffable Aluminum Plate metalizer.