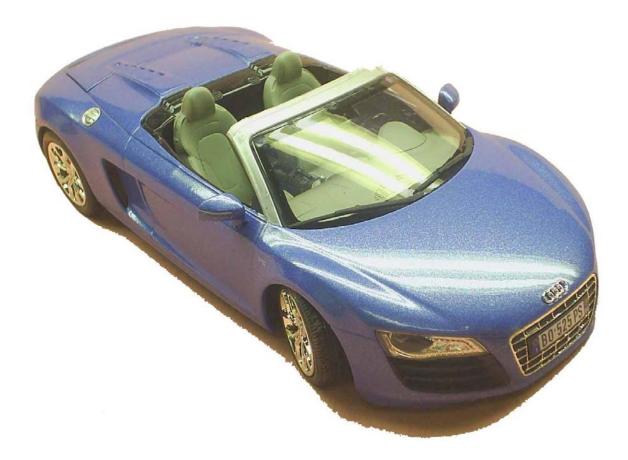

The Audi R8 Spyder is the ragtop version of its hard-topped sister. With a 5.2L V-10 engine midmounted, the balanced weight ratio makes it a formidable contender among the elite European supercars available in the US. At a whopping \$170,000 price tag, this beast is definitely not for the faint of heart! But it will surely make your heart rate increase!

The body was next. After two coats of Dupli-Color GM Light Blue (replicating Audi's Jet Blue metallic) I applied three coats of Rust-Oleum acrylic lacquer clear and wet-sanded it to a mirror-

like finish. All of the body components including the front and rear fascias and light bezels installed smoothly. In fact, the light lens bezels (both front and rear) practically snapped into place without need of glue! Decals are provided for the front and rear fascias as well as the clear parts representing openings for various vents in the body cavities...a nice touch. The windshield installed from the outside in, and after detail-painting the outer edges flat black, snuggled into place on the windshield frame nicely. Since I wanted to build a convertible version, I deleted the available "hardtop" and its accompanying windows.

(Fig. #15-18) The interior practically fell together and snuggled in nicely to the body once completed.

Despite the minor "glitches" which mostly had nothing to do with the kit itself, and beginning with this kit's review, I will raise my rating to 10 stars instead of five in order to broaden the range of a kit's worthiness and/or lack of such. Having said that; I have no choice but to give this kit a perfect 10-star rating. I absolutely love everything about it, and kudos to Revell for designing and engineering this fine kit, and having the great folks from Poland actually produce it! Wow!