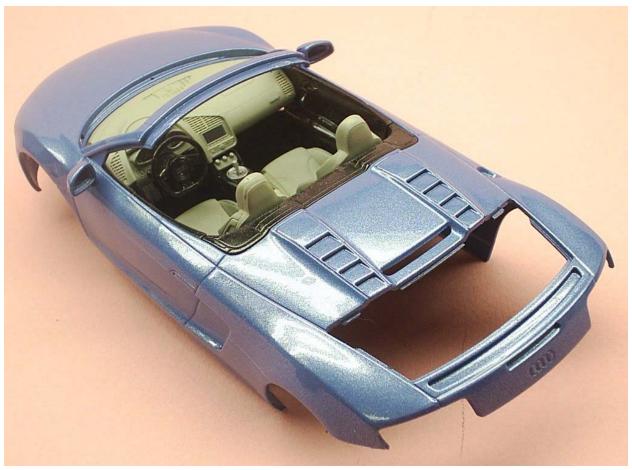

The body was next. After two coats of Dupli-Color GM Light Blue (replicating Audi's Jet Blue metallic) I applied three coats of Rust-Oleum acrylic lacquer clear and wet-sanded it to a mirror-

like finish. All of the body components including the front and rear fascias and light bezels installed smoothly. In fact, the light lens bezels (both front and rear) practically snapped into place without need of glue! Decals are provided for the front and rear fascias as well as the clear parts representing openings for various vents in the body cavities...a nice touch. The windshield installed from the outside in, and after detail-painting the outer edges flat black, snuggled into place on the windshield frame nicely. Since I wanted to build a convertible version, I deleted the available "hardtop" and its accompanying windows.

(Fig. #15-18) The interior practically fell together and snuggled in nicely to the body once completed.

Despite the minor "glitches" which mostly had nothing to do with the kit itself, and beginning with this kit's review, I will raise my rating to 10 stars instead of five in order to broaden the range of a kit's worthiness and/or lack of such. Having said that; I have no choice but to give this kit a perfect 10-star rating. I absolutely love everything about it, and kudos to Revell for designing and engineering this fine kit, and having the great folks from Poland actually produce it! Wow!