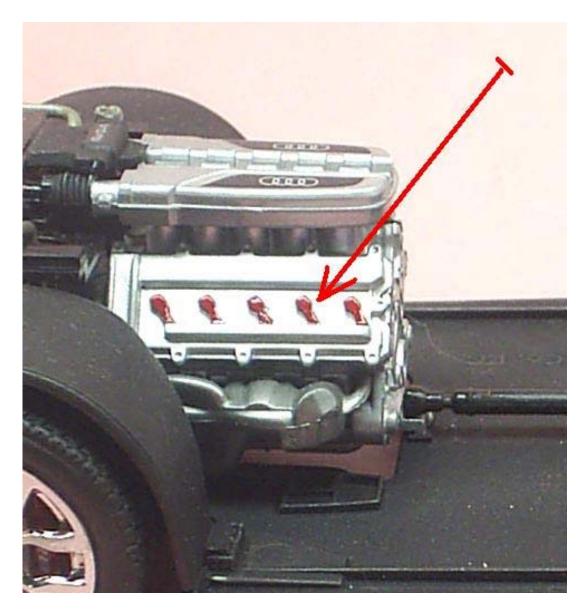

(Fig. 3) I also painted the spark plug wire caps red as opposed to flat black (according to the instruction sheet) since I referenced photos of a 1:1 R8 V-10 engine and discovered they are actually colored red.