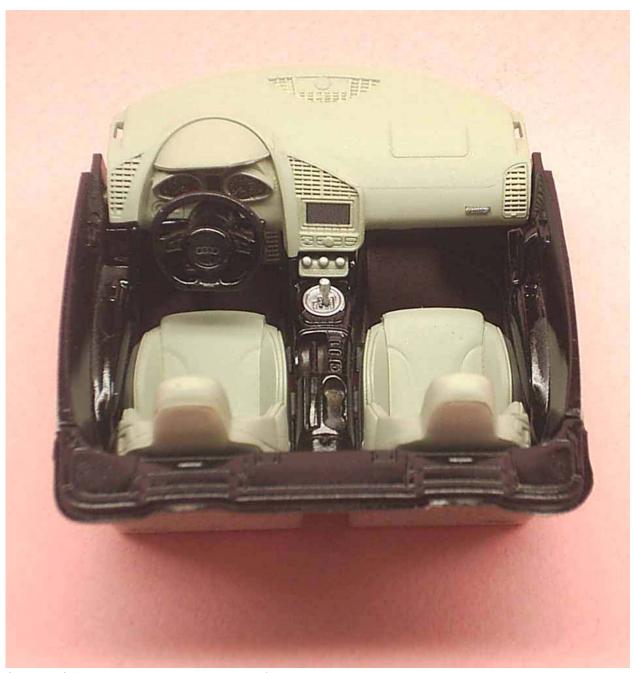

Right On Replicas, LLC ©2012 All rights reserved. \*All registered trademarks are the property of their respective brands.

(Fig. #14) The interior bucket consists of two two-piece bucket seats, interior tub with separate side door panels, arm rests, pedal assembly, parking brake lever, gearshift, console gauge cluster, dash (with separate "hood"), steering wheel and column. Decals are provided for the instrument gauges, center "GPS" screen, dash insignia, and a decal for between the seats. The builder has a choice of instrument gauge decals for either US/Europe or Great Britain applications. I chose the former, since I intended to apply the Italian plates to the car once completed. Tags for GB, Netherlands, Germany, etc. are also included on the decal sheet.

(Fig. #15-18) The interior practically fell together and snuggled in nicely to the body once completed.

Despite the minor "glitches" which mostly had nothing to do with the kit itself, and beginning with this kit's review, I will raise my rating to 10 stars instead of five in order to broaden the range of a kit's worthiness and/or lack of such. Having said that; I have no choice but to give this kit a perfect 10-star rating. I absolutely love everything about it, and kudos to Revell for designing and engineering this fine kit, and having the great folks from Poland actually produce it! Wow!